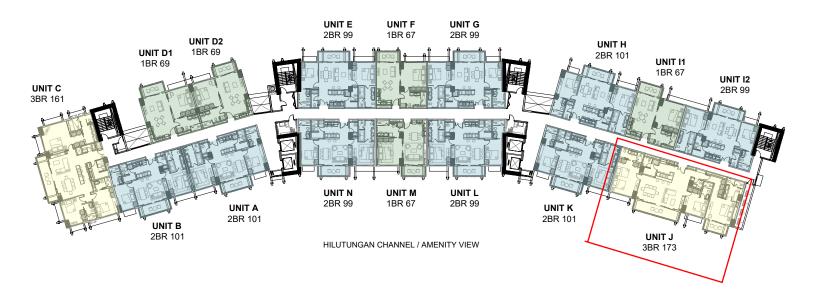

#### MAGELLAN BAY VIEW



## TWELFTH TO SIXTEENTH FLOOR PLAN



The above information and drawings are conceptual and subject to change without prior notice.

The Developer reserves the right to make additions, deletions and modifications to the drawings as the Developer may deem appropriate or desirable. June 2021



The above information and drawings are conceptual and subject to change without prior notice. The Developer reserves the right to make additions, deletions and modifications to the drawings as the Developer may deem appropriate or desirable. November 2018

ROCKWELLLAND



| Unit Number :<br>Turnover:<br>Tower:<br>Orientation:<br>Area:    | MACR-14J<br>March 2024<br>Tower 1<br>Beachfront<br>173sq.m / 1861sq.ft |                                              |
|-----------------------------------------