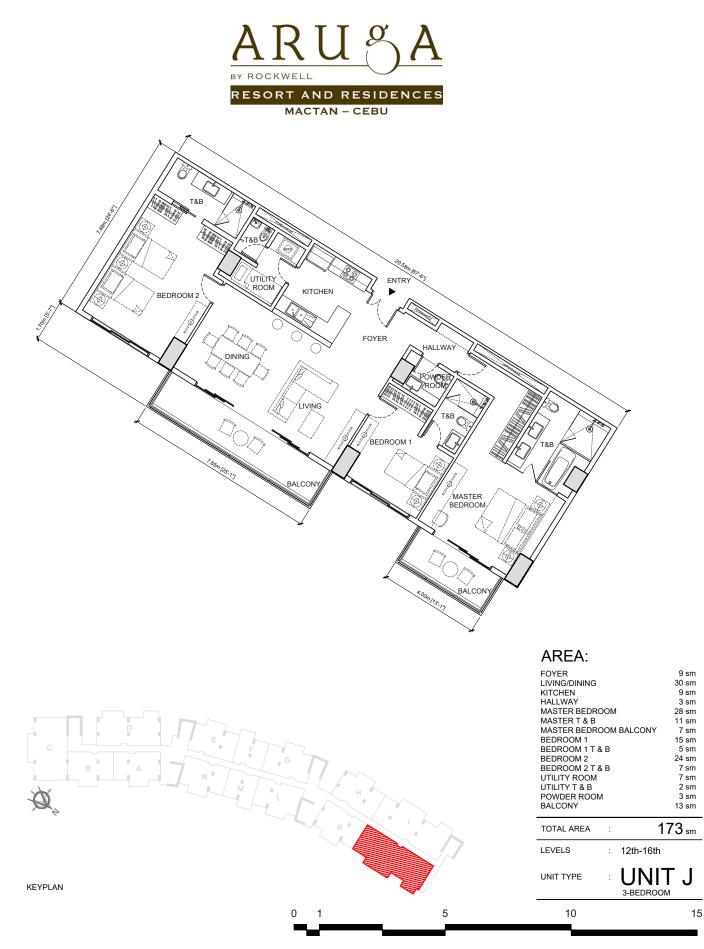

## TWELFTH TO SIXTEENTH FLOOR PLAN

The above information and drawings are conceptual and subject to change without prior notice.

The Developer reserves the right to make additions, deletions and modifications to the drawings as the Developer may deem appropriate or desirable. June 2021

ROCKWELLLAND

| Unit Number :<br>Turnover:<br>Tower:<br>Orientation:<br>Area:    | MACR-14J<br>March 2024<br>Tower 1<br>Beachfront<br>173sq.m / 1861sq.ft |                                              |
|------------------------------------------------------------------|------------------------------------------------------------------------|----------------------------------------------|
| Unit Price with VAT                                              | PHP                                                                    | 61,477,529                                   |
| Total Price<br>& (1) Indoor Parking Slot<br>TOTAL CONTRACT PRICE | PHP<br><b>PHP</b>                                                      | 61,477,529<br>1,500,000<br><b>62,977,529</b> |