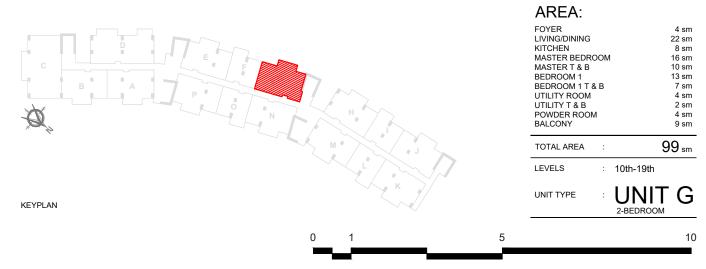

## RESORT AND RESIDENCES

MACTAN - CEBU

Unit Number: MACR-17G Turnover: March 2024 Tower: Tower 1 Magellan Bay 99sq.m / 1065sq.ft Orientation: Area: Unit Price with VAT PHP 29,204,323 **Total Contract Price** PHP 29,204,323 1,500,000 **30,704,323** & (1) Indoor Parking Slot