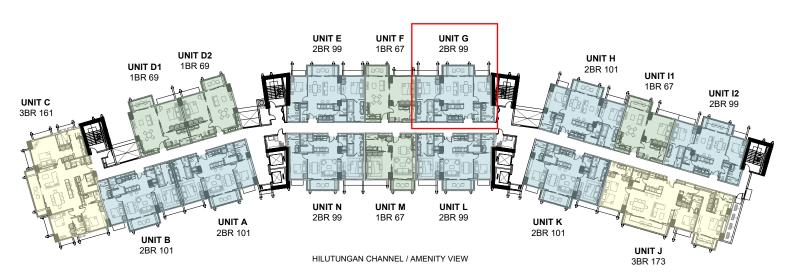

## SEVENTEENTH FLOOR PLAN

## LEGEND:

1 Bedroom (67-69 sqm) 2 Bedroom (99-142 sqm)

2 Bedroom with Deck (132-134 sqm)

3 Bedroom (161-173 sqm)

3 Bedroom with Deck (165-204 sqm)

4 Bedroom with Deck (213-292 sqm)

## RESORT AND RESIDENCES

MACTAN - CEBU

Unit Number: MACR-17G Turnover: March 2024 Tower: Tower 1 Magellan Bay 99sq.m / 1065sq.ft Orientation: Area: Unit Price with VAT PHP 29,204,323 **Total Contract Price** PHP 29,204,323 1,500,000 **30,704,323** & (1) Indoor Parking Slot