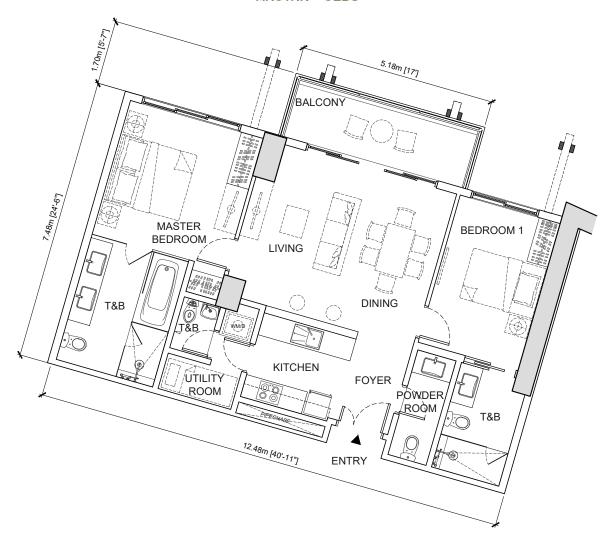

## RESORT AND RESIDENCES

MACTAN - CEBU

Unit Number: MACR-17G Turnover: March 2024 Tower: Tower 1 Magellan Bay 99sq.m / 1065sq.ft Orientation: Area: Unit Price with VAT PHP 29,204,323 **Total Contract Price** PHP 29,204,323 1,500,000 **30,704,323** & (1) Indoor Parking Slot