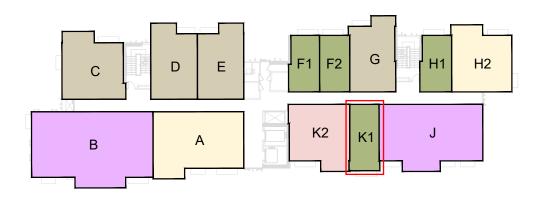

## AREA:

 LIVING/BED AREA
 15 sm

 DINING/KITCHEN
 11 sm

 COMMON T&B
 6 sm

 FOYER
 3 sm

 TOTAL AREA
 35 sm

LEVELS : 1ST-6TH

UNIT TYPE : UNIT K1