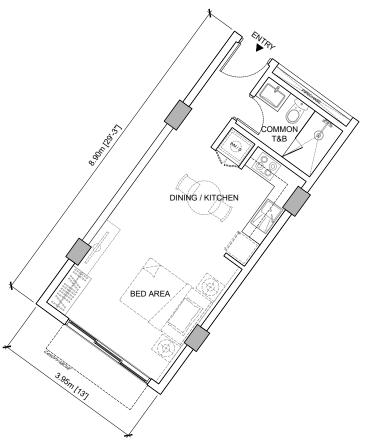

## AREA:

 LIVING/BED AREA
 15 sm

 DINING/KITCHEN
 11 sm

 COMMON T&B
 6 sm

 FOYER
 3 sm

 TOTAL AREA
 35 sm

LEVELS : 1ST-6TH

UNIT TYPE : UNIT K1