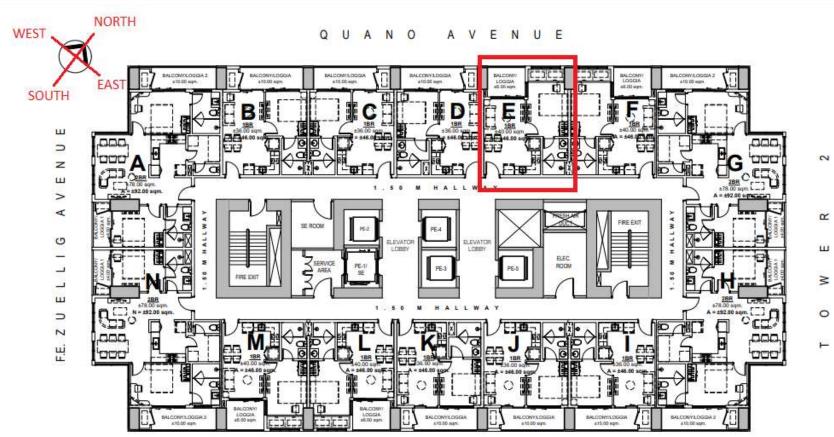

## TOWER 1 LOW ZONE 1 FLOOR PLAN

(4TH - 26TH FLOOR; 30TH - 34TH FLOOR)

While every care has been taken in preparing this material, all plans, details and specifications contained herein are subject to change without prior notice and do not constitute part of any offer or contract. No warranty or representation is made by the Developer as to their accuracy. Furthermore, the Developer reserves the right to alter, deviate or dispense with the plans and specifications referred to herein to comply with certain building requirements such as but not limited to structural, mechanical, electrical, sanitary and plumbing requirements. In the event of alteration or deviation with the plans and specifications referred to herein, the Developer shall be rendered free and harmless from any liability arising therefrom. Furniture, appliances and equipment indicated herein are for illustrative purpose only and are not included in the deliverables.

## TOWER 1 UNIT E (1-BEDROOM UNIT WITH BALCONY/LOGGIA)

LOW ZONE 1 FLOOR PLAN (4TH - 26TH FLOOR; 30TH - 34TH FLOOR)

While every care has been taken in preparing this material, all plans, details and specifications contained herein are subject to change without prior notice and do not constitute part of any offer or contract. No warranty or representation is made by the Developer as to their accuracy. Furthermore, the Developer reserves the right to alter, deviate or dispense with the plans and specifications referred to herein to comply with certain building requirements such as but not limited to structural, mechanical, electrical, sanitary and plumbing requirements. In the event of alteration or deviation with the plans and specifications referred to herein, the Developer shall be rendered free and harmless from any liability arising therefrom. Furniture, appliances and equipment indicated herein are for illustrative purpose only and are not included in the deliverables.