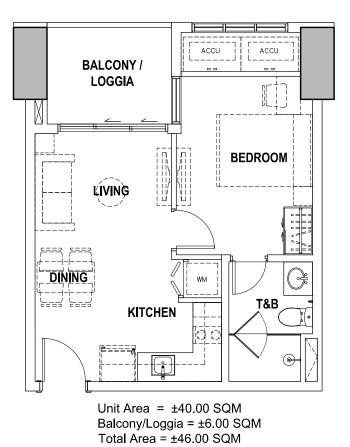

## TOWER 1 UNIT E (1-BEDROOM UNIT WITH BALCONY/LOGGIA)

LOW ZONE 1 FLOOR PLAN (4TH - 26TH FLOOR; 30TH - 34TH FLOOR)

While every care has been taken in preparing this material, all plans, details and specifications contained herein are subject to change without prior notice and do not constitute part of any offer or contract. No warranty or representation is made by the Developer as to their accuracy. Furthermore, the Developer reserves the right to alter, deviate or dispense with the plans and specifications referred to herein to comply with certain building requirements such as but not limited to structural, mechanical, electrical, sanitary and plumbing requirements. In the event of alteration or deviation with the plans and specifications referred to herein, the Developer shall be rendered free and harmless from any liability arising therefrom. Furniture, appliances and equipment indicated herein are for illustrative purpose only and are not included in the deliverables.

| Tower & Unit               | 21E                     |  |  |  |  |
|----------------------------|-------------------------|--|--|--|--|
| Unit Type                  | 1-Bedroom               |  |  |  |  |
| Area (sqm)                 | 46                      |  |  |  |  |
| Unit Price                 | ₱13,101,582.00          |  |  |  |  |
| Unit Reservation Fee       | ₱40,000.00              |  |  |  |  |
| Parking Assignment         | Required 1 Parking Slot |  |  |  |  |
| 1st Parking: Level         | Basement 1              |  |  |  |  |
| 2nd Parking: Level         | None                    |  |  |  |  |
| 3rd Parking: Level         | None                    |  |  |  |  |
| 1st Parking: Price         | ₱1,200,000.00           |  |  |  |  |
| 2nd Parking: Price         | ₱0.00                   |  |  |  |  |
| 3rd Parking: Price         | ₱0.00                   |  |  |  |  |
| Total Parking Slot/s Price | ₱1,200,000.00           |  |  |  |  |
| Parking Reservation Fee    | ₱25.000.00              |  |  |  |  |