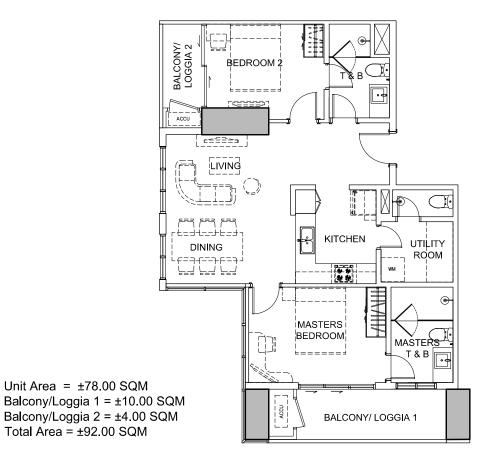

## TOWER 1 UNIT N (2-BEDROOM WITH BALCONIES/LOGGIAS)

LOW ZONE 1 FLOOR PLAN (4TH - 26TH FLOOR; 30TH - 34TH FLOOR)

While every care has been taken in preparing this material, all plans, details and specifications contained herein are subject to change without prior notice and do not constitute part of any offer or contract. No warranty or representation is made by the Developer as to their accuracy. Furthermore, the Developer reserves the right to alter, deviate or dispense with the plans and specifications referred to herein to comply with certain building requirements such as but not limited to structural, mechanical, electrical, sanitary and plumbing requirements. In the event of alteration or deviation with the plans and specifications referred to herein, the Developer shall be rendered free and harmless from any liability arising therefrom. Furniture, appliances and equipment indicated herein are for illustrative purpose only and are not included in the deliverables.

Some views may currently be unobstructed. However, the Developer does not guarantee unobstructed views due to possible future development of neighboring lots. All drawings are not to scale.

ROBINSONS LAND CORPORATION
DATE ISSUED: MARCH 31, 2023

| Tower & Unit               | 17N                     |  |  |  |  |
|----------------------------|-------------------------|--|--|--|--|
| Unit Type                  | 2-Bedroom               |  |  |  |  |
| Area (sqm)                 | 92                      |  |  |  |  |
| Unit Price                 | ₱25,360,812.00          |  |  |  |  |
| Unit Reservation Fee       | ₱80,000.00              |  |  |  |  |
| Parking Assignment         | Required 1 Parking Slot |  |  |  |  |
| 1st Parking: Level         | Basement 1              |  |  |  |  |
| 2nd Parking: Level         | None                    |  |  |  |  |
| 3rd Parking: Level         | None                    |  |  |  |  |
| 1st Parking: Price         | ₱1,200,000.00           |  |  |  |  |
| 2nd Parking: Price         | ₱0.00                   |  |  |  |  |
| 3rd Parking: Price         | ₱0.00                   |  |  |  |  |
| Total Parking Slot/s Price | <b>₱1,200,000.00</b>    |  |  |  |  |
| Parking Reservation Fee    | ₱25.000.00              |  |  |  |  |