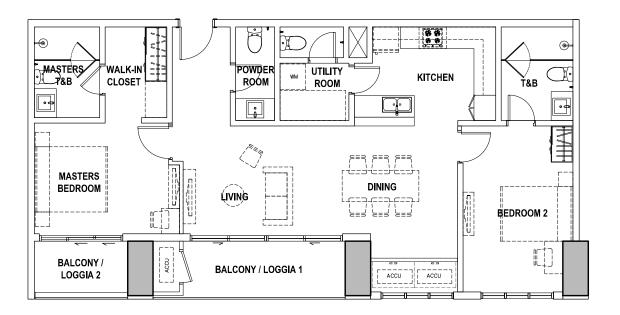

## TOWER 1 UNIT F (2-BEDROOM UNIT WITH BALCONIES/LOGGIAS)

MID ZONE FLOOR PLAN (35TH - 36TH FLOOR)

While every care has been taken in preparing this material, all plans, details and specifications contained herein are subject to change without prior notice and do not constitute part of any offer or contract. No warranty or representation is made by the Developer as to their accuracy. Furthermore, the Developer reserves the right to alter, deviate or dispense with the plans and specifications referred to herein to comply with certain building requirements such as but not limited to structural, mechanical, electrical, sanitary and plumbing requirements. In the event of alteration or deviation with the plans and specifications referred to herein, the Developer shall be rendered free and harmless from any liability arising therefrom. Furniture, appliances and equipment indicated herein are for illustrative purpose only and are not included in the deliverables.