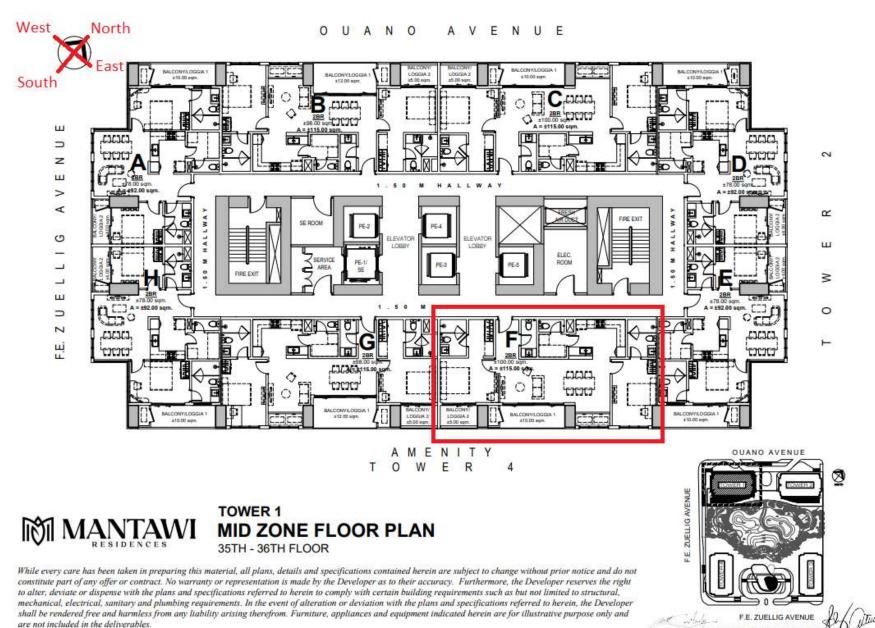

**KEY PLAN** 

## TOWER 1 UNIT F (2-BEDROOM UNIT WITH BALCONIES/LOGGIAS)

MID ZONE FLOOR PLAN (35TH - 36TH FLOOR)

While every care has been taken in preparing this material, all plans, details and specifications contained herein are subject to change without prior notice and do not constitute part of any offer or contract. No warranty or representation is made by the Developer as to their accuracy. Furthermore, the Developer reserves the right to alter, deviate or dispense with the plans and specifications referred to herein to comply with certain building requirements such as but not limited to structural, mechanical, electrical, sanitary and plumbing requirements. In the event of alteration or deviation with the plans and specifications referred to herein, the Developer shall be rendered free and harmless from any liability arising therefrom. Furniture, appliances and equipment indicated herein are for illustrative purpose only and are not included in the deliverables.

ROBINSONS LAND CORPORATION DATE ISSUED: May 19, 2023 This supersedes Mid Zone Keyplan dated March 31, 2023

Unit Area = ±100.00 SQM Balcony/Loggia 1 = ±10.00 SQM Balcony/Loggia 2 = ±5.00 SQM Total Area = ±115.00 SQM