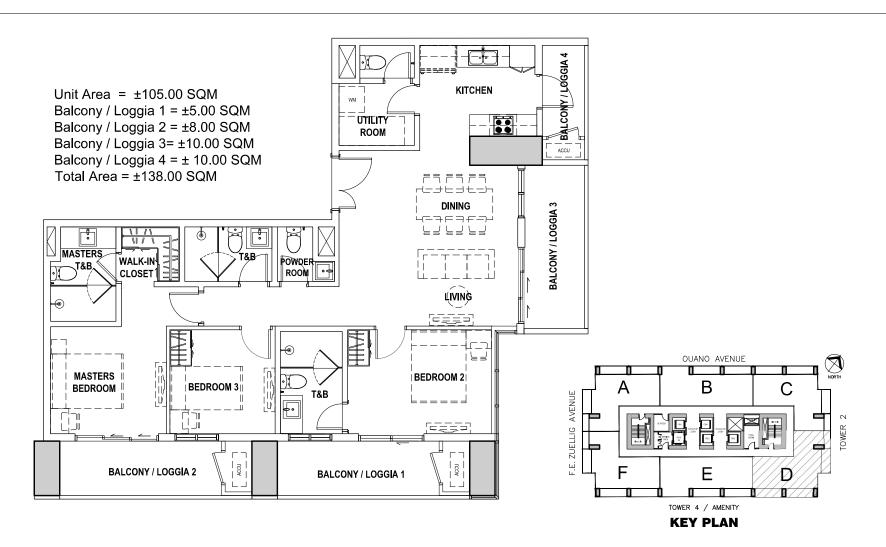

# **TOWER 1** MANTAWI UNIT D (3-BEDROOM UNIT WITH BALCONIES/LOGGIAS)

HIGH ZONE FLOOR PLAN (37th - 38th FLOOR)

While every care has been taken in preparing this material, all plans, details and specifications contained herein are subject to change without prior notice and do not constitute part of any offer or contract. No warranty or representation is made by the Developer as to their accuracy. Furthermore, the Developer reserves the right to alter, deviate or dispense with the plans and specifications referred to herein to comply with certain building requirements such as but not limited to structural, mechanical, electrical, sanitary and plumbing requirements. In the event of alteration or deviation with the plans and specifications referred to herein, the Developer shall be rendered free and harmless from any liability arising therefrom. Furniture, appliances and equipment indicated herein are for illustrative purpose only and are not included in the deliverables.

Some views may currently be unobstructed. However, the Developer does not guarantee unobstructed views due to possible future development of neighboring lots. All drawings are not to scale.

ROBINSONS LAND CORPORATION DATE ISSUED: May 19, 2023 This supersedes Unitized Layout dated March 31, 2023

| Tower & Unit               | 37D                     |  |  |  |  |
|----------------------------|-------------------------|--|--|--|--|
| Unit Type                  | 3-Bedroom               |  |  |  |  |
| Area (sqm)                 | 138                     |  |  |  |  |
| Unit Price                 | ₱38,081,832.00          |  |  |  |  |
| Unit Reservation Fee       | ₱80,000.00              |  |  |  |  |
| Parking Assignment         | Required 1 Parking Slot |  |  |  |  |
| 1st Parking: Level         | Podium 2                |  |  |  |  |
| 2nd Parking: Level         | Podium 2                |  |  |  |  |
| 3rd Parking: Level         | None                    |  |  |  |  |
| 1st Parking: Price         | ₱1,200,000.00           |  |  |  |  |
| 2nd Parking: Price         | ₱1,200,000.00           |  |  |  |  |
| 3rd Parking: Price         | ₱0.00                   |  |  |  |  |
| Total Parking Slot/s Price | ₱2,400,000.00           |  |  |  |  |
| Parking Reservation Fee    | ₱50,000,00              |  |  |  |  |