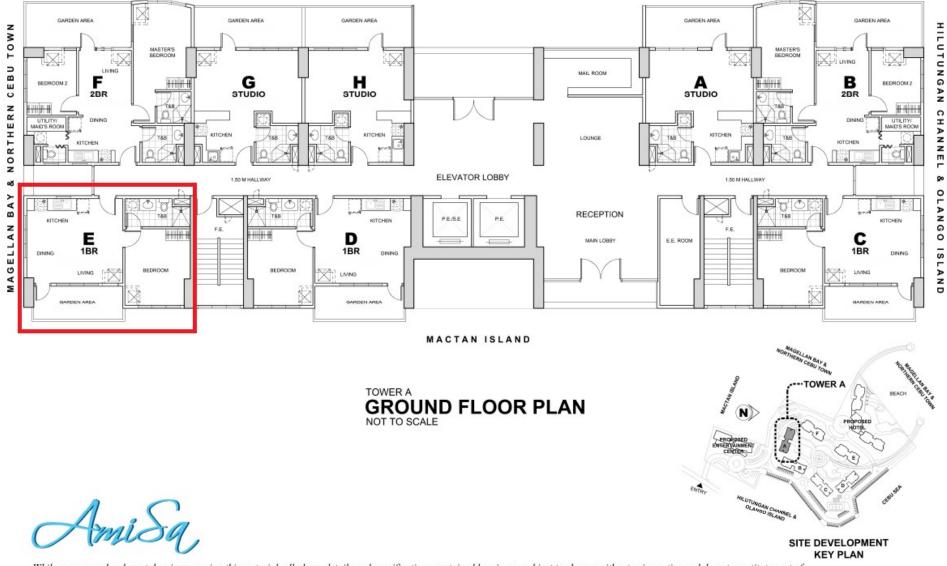

HILUTUNGAN CHANNEL 20 OLANGO

**ROBINSONS LAND CORPORATION** DATE ISSUED: MARCH 10, 2021

| Project                             |   | AMISA A           |
|-------------------------------------|---|-------------------|
| Unit Type                           |   | 1 Bedroom         |
| Unit Number<br>Area (sgm)           |   | 01E<br>51.25 sqm. |
| Unit Price                          | ₽ | 10,198,750.00     |
| Parking Assignment<br>Parking Level |   |                   |
| Parking Price                       |   |                   |