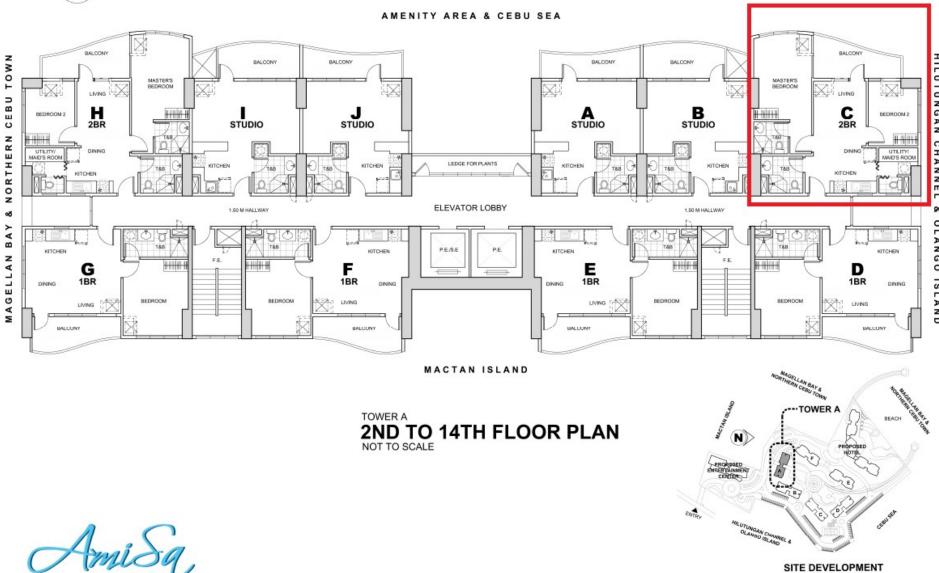

HILUTUNGAN CHANNEL 00 OLANGO ISLAND

**ROBINSONS LAND CORPORATION** DATE ISSUED: MARCH 10, 2021

**KEY PLAN** 

ProjectAMISA AUnit Type2 BedroomsUnit Number14CArea (sqm)65.79 sqm.Unit PricePParking Assignment7Parking Level7Parking Price1