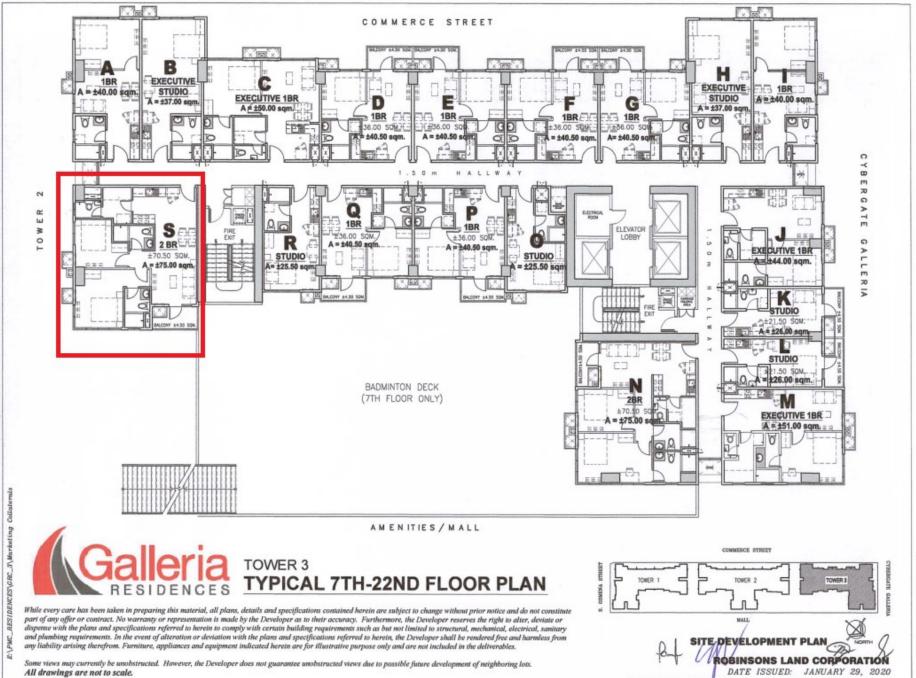

THIS PLAN SUPEREDES DATED JUNE 6, 2019 KEYPLAN

STANDARD TERMS

| Unit Type          |   | 2 Bedrooms     |
|--------------------|---|----------------|
| Unit Number        |   | 155            |
| Area (sqm)         |   | 75.00 sqm.     |
| Unit Price         | ₽ | 18,071,546.00  |
| Parking Assignment |   | 1 Regular Slot |
| Parking Level      |   | Podium 3       |
| Parking Price      | ₽ | 1,000,000.00   |